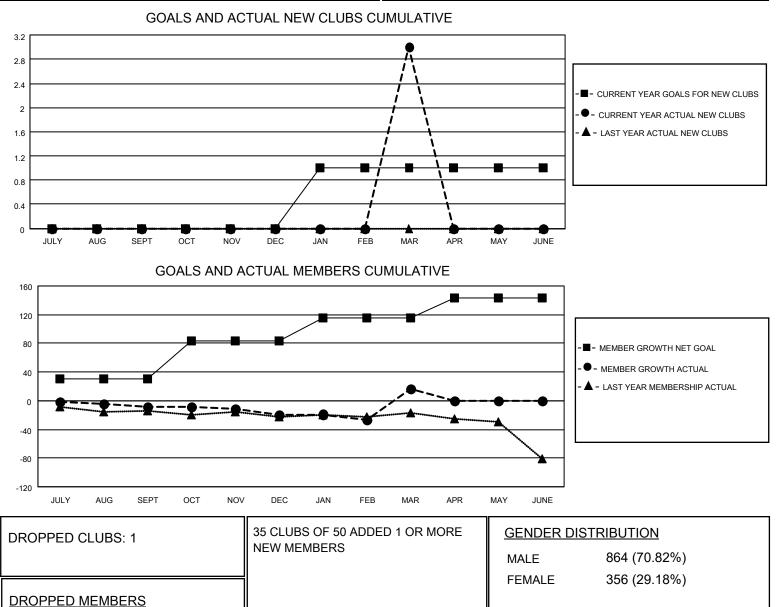

## LOCATION NEW ZEALAND

District 202 E

Results as of: 3/31/2021

| Clubs                 |               |           |               | Members               |                        |                         |                                                    |
|-----------------------|---------------|-----------|---------------|-----------------------|------------------------|-------------------------|----------------------------------------------------|
| RESULTS FOR 2020-2021 |               |           |               | RESULTS FOR 2020-2021 |                        |                         |                                                    |
| QUARTER               | NEW CLUB GOAL | NEW CLUBS | DROPPED CLUBS | QUARTER               | BER GROWTH NET<br>GOAL | MEMBER GROWTH<br>ACTUAL | DROPPED<br>MEMBERS ACTUAL<br>(including transfers) |
| JULY/AUG/SEPT         | 0             | 0         | 0             | JULY/AUG/SEPT         | 30                     | 34                      | 39                                                 |
| OCT/NOV/DEC           | 0             | 0         | 0             | OCT/NOV/DEC           | 54                     | 25                      | 34                                                 |
| JAN/FEB/MAR           | 1             | 3         | 1             | JAN/FEB/MAR           | 32                     | 64                      | 24                                                 |
| APR/MAY/JUNE          | 0             | 0         | 0             | APR/MAY/JUNE          | 27                     | 0                       | 0                                                  |

CLICK HERE FOR CUMULATIVE

MEMBERSHIP DATA

104

53

TOTAL FAMILY UNIT MEMBERS

FAMILY MEMBERS PAYING HALF

DUES

MBR0181